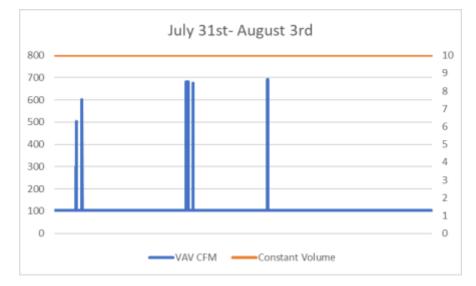

## TRENDING SASH POSITION ON FUME HOOD #2- QUINCY, MA

TEL provides laboratory and kitchen solutions that deliver a safer workplace environment, increased energy efficiency, and improved operational performance. TEL is a world leading manufacturer of laboratory airflow controls and monitors. In North American, TEL also provides engineered turn-key retrofits, retro-commissioning, and other products for new and existing laboratories. For information, visit TEL-Americas.com, or call us at 920.267.6111.