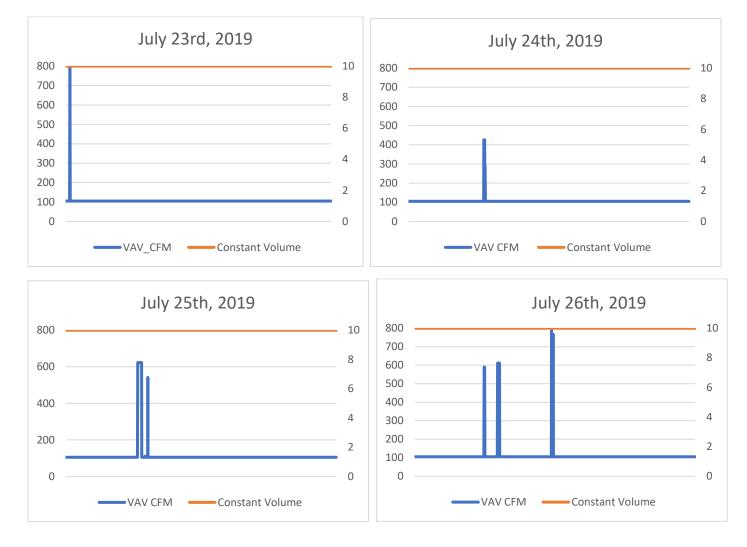

## TRENDING SASH POSITION ON FUME HOOD #2- QUINCY, MA

TEL provides laboratory and kitchen solutions that deliver a safer workplace environment, increased energy efficiency, and improved operational performance. TEL is a world leading manufacturer of laboratory airflow controls and monitors. In North American, TEL also provides engineered turn-key retrofits, retro-commissioning, and other products for new and existing laboratories. For information, visit TEL-Americas.com, or call us at 920.267.6111.