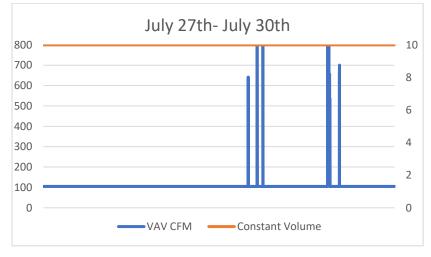

## TRENDING SASH POSITION ON FUME HOOD #2- QUINCY, MA

TEL provides laboratory and kitchen solutions that deliver a safer workplace environment, increased energy efficiency, and improved operational performance. TEL is a world leading manufacturer of laboratory airflow controls and monitors. In North American, TEL also provides engineered turn-key retrofits, retro-commissioning, and other products for new and existing laboratories. For information, visit TEL-Americas.com, or call us at 920.267.6111.