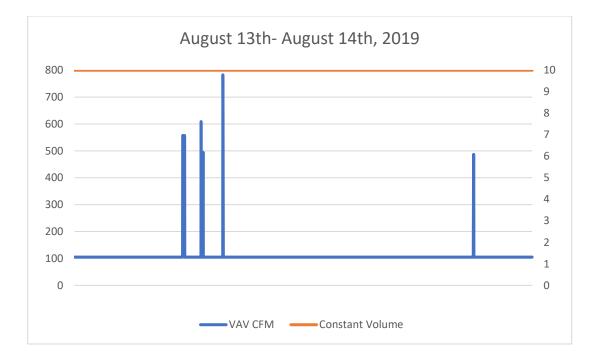

## TRENDING SASH POSITION ON FUME HOOD #2- QUINCY, MA

TEL provides laboratory and kitchen solutions that deliver a safer workplace environment, increased energy efficiency, and improved operational performance. TEL is a world leading manufacturer of laboratory airflow controls and monitors. In North American, TEL also provides engineered turn-key retrofits, retro-commissioning, and other products for new and existing laboratories. For information, visit TEL-Americas.com, or call us at 920.267.6111.