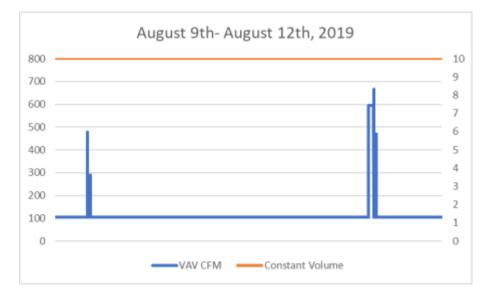

## TRENDING SASH POSITION ON FUME HOOD #2- QUINCY, MA

TEL provides laboratory and kitchen solutions that deliver a safer workplace environment, increased energy efficiency, and improved operational performance. TEL is a world leading manufacturer of laboratory airflow controls and monitors. In North American, TEL also provides engineered turn-key retrofits, retro-commissioning, and other products for new and existing laboratories. For information, visit TEL-Americas.com, or call us at 920.267.6111.