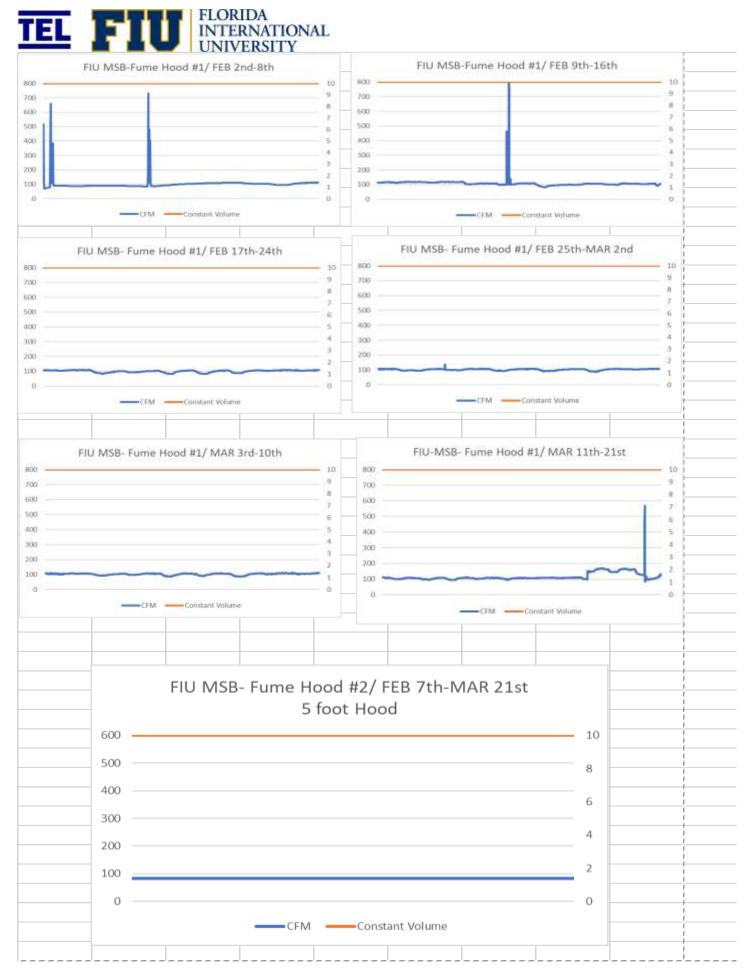

## Subject: FIU-MSB Bldg - Energy Savings/ Trending Info

As requested, Hobo Data loggers were installed to both Fume Hoods FIU MSB Bldg. Once the fume hoods were converted from Constant Volume to Variable we started logging the data.

These data loggers were placed to measure the reduction in exhaust air-flow from each hood to determine savings for the Florida International University.

The graphs below correspond to daily data retrieved from each Hobo data logger.

The orange line corresponds to the fume hood running at constant volume; prior to the TEL conversion.

The blue line corresponds to the actual airflows after the conversion to VAV.

Please let us know if you have any questions.