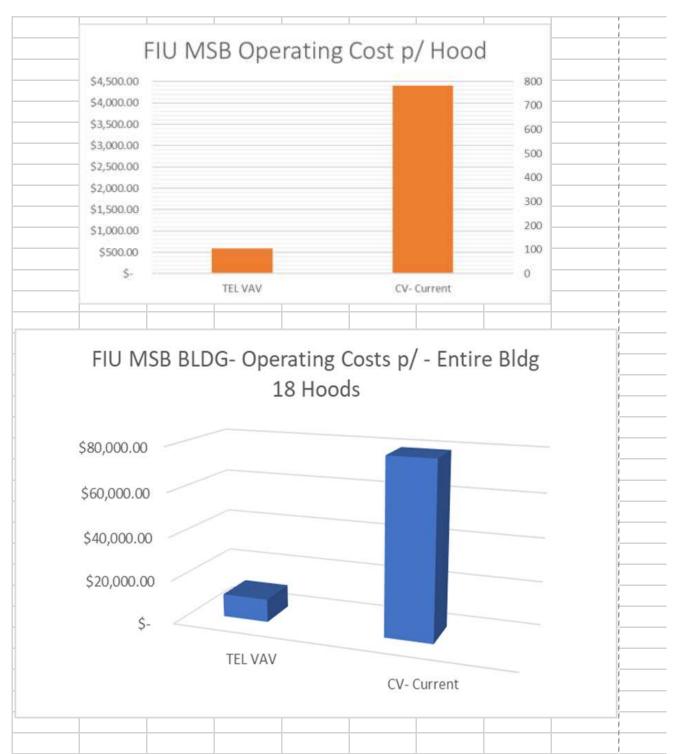

These data loggers were placed to measure the reduction in exhaust air-flow from each hood to determine savings for the Florida International University.

The graphs below correspond to daily data retrieved from each Hobo data logger.

The orange line corresponds to the fume hood running at constant volume; prior to the TEL conversion.

The blue line corresponds to the actual airflows after the conversion to VAV.

Please let us know if you have any questions.