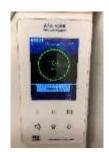

## SCOPE OF WORK- FIU- MSB 232/232A CONVERSION OF CONSTANT VOLUME TO VARIABLE VOLUME-

TEL-AFA 4000 MONITOR INSTALLED, MONITOR WORKING IN PERFORMING MULTIPLE FUNCTIONS, FIRST TO CONTINUOUSLY MONITOR IF SAFE CONDITIONS EXIST BY MEASURING AIRFLOW. SECONDLY, CONTROLLING THE VAV SYSTEM, ENSURING WE PROVIDE SAFE CONDITIONS, AND CONTROLLING EXHAUST TO MAXIMIZE ENERGY SAVINGS.